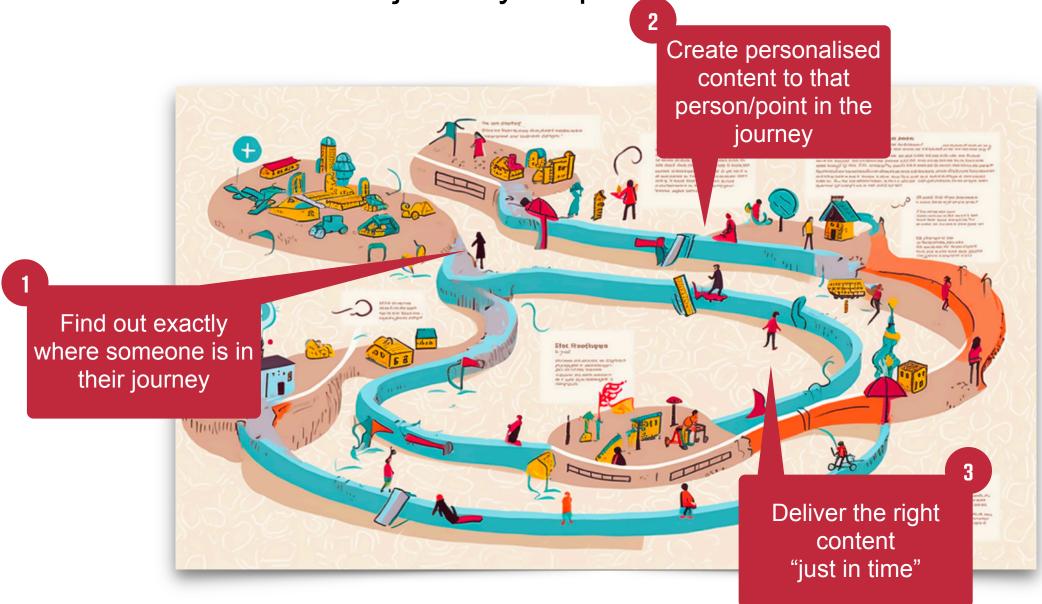

#### **Eidra**

Find out exactly where someone is in their journey

Create personalised content to that person/point in the journey

Deliver the right content "just in time"