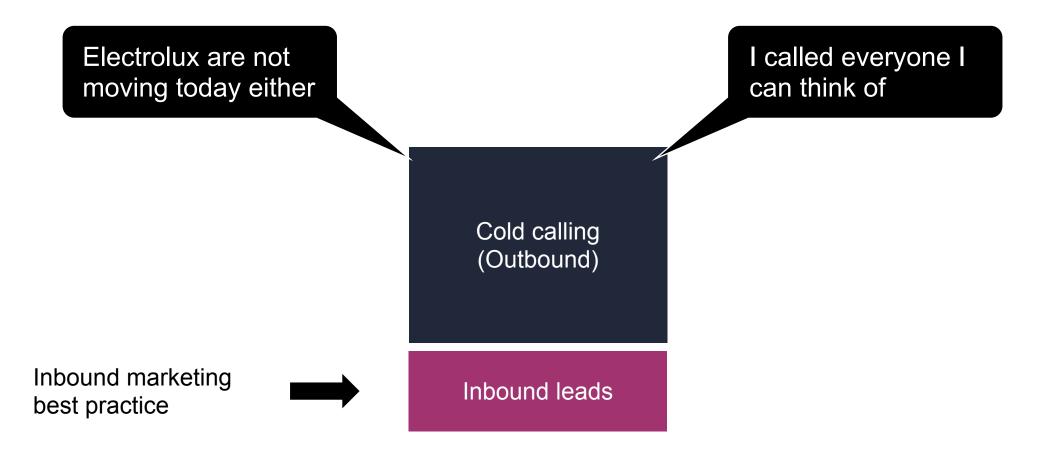

# You did everything by the book and you came up short

Cold calling (Outbound)

Inbound leads

Inbound marketing best practice

### Cold calling doesn't do the trick either