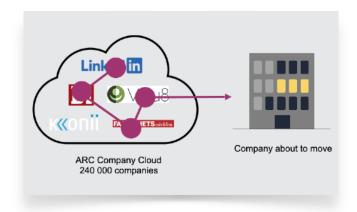

### With AI we can predict who will move

ARC Company Cloud 240 000 companies

2023-09-08 © Eidra