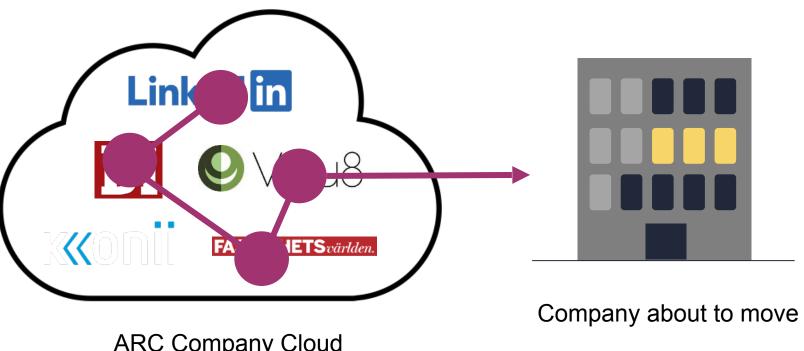

### With AI we can predict who will move

ARC Company Cloud 240 000 companies

2023-09-08 © Eidra