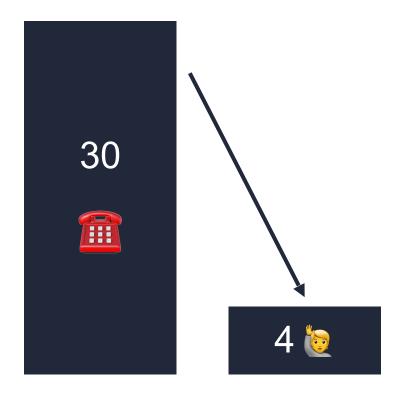

# Initial Success Calling when the timing is right

### **Eidra**

Calls to reach a prospect

2023-09-04