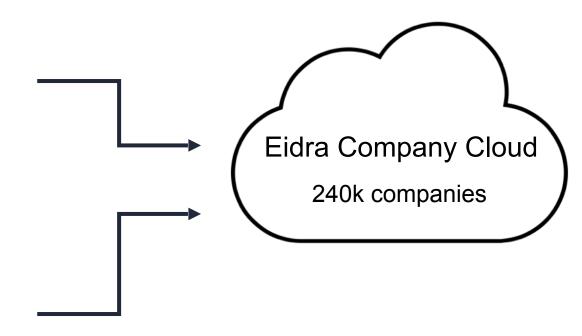

### With AI we can predict who will move

ARC Company Cloud 240 000 companies

2023-09-08 © Eidra